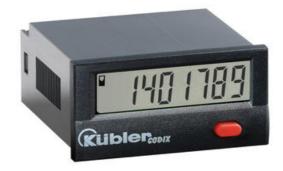

## **LCD PULSE COUNTER, CODIX 140/142**

6.140.012.300 CODIX 140 LCD COUNT 10-30VDC

- 10-30 V dc
- Adding/Service counter
- 7 Digit display
- PNP/NPN input

## PRODUCT DESCRIPTION

Total counter Codix 140 is operated with a 10-30 V dc supply voltage (unlike Codix 130, which is operated with a lithium battery with a service life of eight years). Two different types of counter input, either a low frequency counter (48 Hz NPN) or a high frequency counter (8 kHz PNP). The reset button at the front of the counter can be locked. The counter comes with clamps, gaskets and separate front frames to fit 22x45 mm panel holes. This counter is also available as a special service counter with a preset service interval signal (Codix 142).