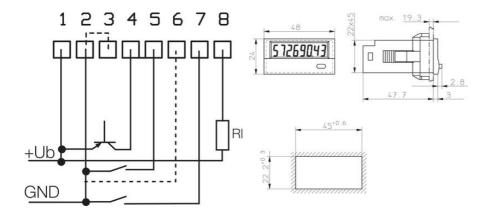

## PRODUCT DESCRIPTION

Total counter Codix 140 is operated with a 10-30 V dc supply voltage (unlike Codix 130, which is operated with a lithium battery with a service life of eight years). Two different types of counter input, either a low frequency counter (48 Hz NPN) or a high frequency counter (8 kHz PNP). The reset button at the front of the counter can be locked. The counter comes with clamps, gaskets and separate front frames to fit 22x45 mm panel holes. This counter is also available as a special service counter with a preset service interval signal (Codix 142).